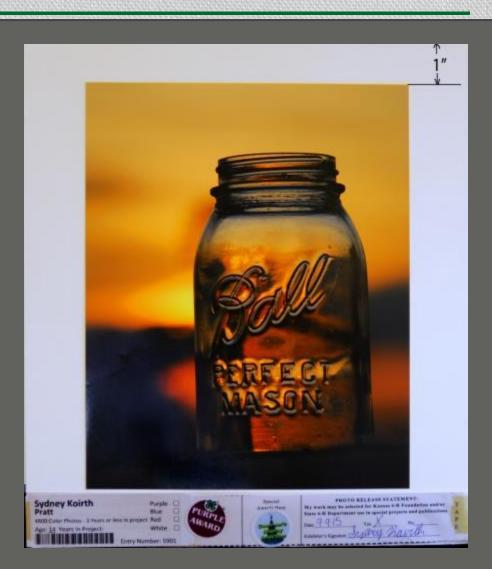

# MOUNTING PHOTOS FOR STATE FAIR

**%**1" down from the top. **Centered side to side. \***Board in vertical orientation. **%Entry label: %**Front of mount. **%**Full width. **%**Tape on the ends. **%**Name and Extension unit on back.