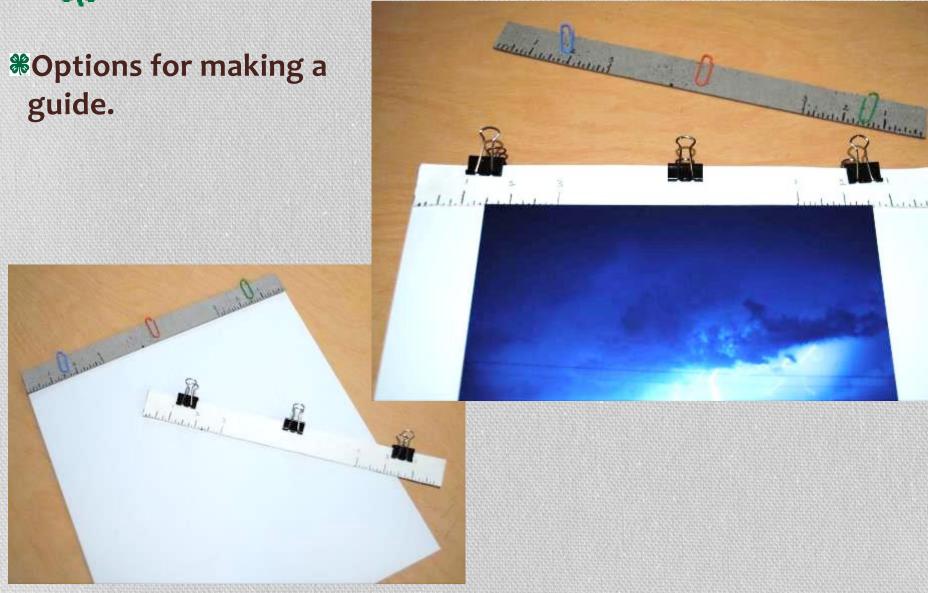

# MOUNTING PHOTOS FOR STATE FAIR

**%**1" down from the top. **Centered side to side. \***Board in vertical orientation. **%Entry label: %**Front of mount. **%**Full width. **%**Tape on the ends. **%**Name and Extension unit on back.